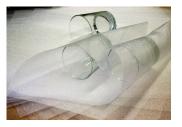

### **Reliable protection of products**

Non-crosslinked extruded PE foam with PCR recycling content of 30%.

PE foam is a universal packaging material made of foamed polyethylene with excellent usage properties. The use of PCR can lead to the formation of odors or residues of additives in the film. This material is 100% recyclable.

l product protection l comparable mechanical properties to standard PE foam of similar density and thickness l made from 30% post consumer recycled material l full recyclability